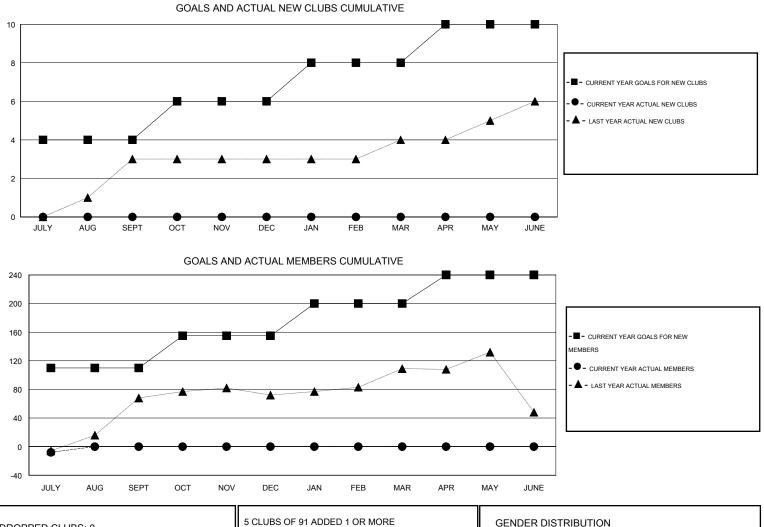

## LOCATION REP OF BANGLADESH

 $\mathsf{GMT} \mathsf{ CA} \ \mathbf{6}$ 

|                                            |                  | Clubs             |                  |                  | Members                                    |                    |                                     |                    |                  |  |
|--------------------------------------------|------------------|-------------------|------------------|------------------|--------------------------------------------|--------------------|-------------------------------------|--------------------|------------------|--|
|                                            | RESU             | LTS FOR 2015-2016 |                  |                  | RESULTS FOR 2015-2016                      |                    |                                     |                    |                  |  |
| QUARTER                                    | NEW CLUB<br>GOAL | NEW CLUBS         | DROPPED<br>CLUBS | NET<br>GAIN/LOSS | QUARTER                                    | NEW MEMBER<br>GOAL | CHARTER AND<br>NEW MEMBERS<br>ADDED | DROPPED<br>MEMBERS | NET<br>GAIN/LOSS |  |
| JULY/AUG/SEPT                              | 4                | 0<br>0            | 0<br>0           | 0                | JULY/AUG/SEPT                              | 110<br>45          | 12<br>0                             | 20<br>0            | -8               |  |
| OCT/NOV/DEC<br>JAN/FEB/MAR<br>APR/MAY/JUNE | 2<br>2           | 0                 | 0                | 0                | OCT/NOV/DEC<br>JAN/FEB/MAR<br>APR/MAY/JUNE | 45<br>40           | 0                                   | 0                  | 0                |  |